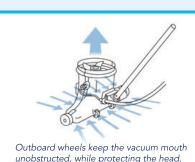

Weight of head and cord 12.5kg
Powder coated caddy Included
Warranty 12 months
Head width 750mm
Battery and Pole Not included

Twist the pole and the vacuum head responds by turning left or right.

The vacuum head rocks back when you push forward and forward when you pull back, concentrating the suction where it's needed most.