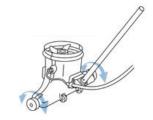

It has a stainless steel pole swivel.

The Hammer-Head is safe for vinyl pool liners.

It comes with its own stainless steel caddy cart with non-marking solid airless wheels allowing easy handling to and from the pool and into small storage areas. It can transport everything you need in one trip.

Weight of head and cord 12.5kg
Powder coated caddy Included
Warranty 12 months
Head width 750mm
Battery and Pole Not included

Twist the pole and the vacuum head responds by turning left or right.

The vacuum head rocks back when you push forward and forward when you pull back, concentrating the suction where it's needed most.