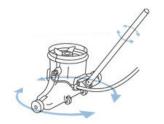

It has a stainless steel pole swivel.

The Hammer-Head is safe for vinyl pool liners.

It comes with its own stainless steel caddy cart with non-marking solid airless wheels allowing easy handling to and from the pool and into small storage areas. It can transport everything you need in one trip.

Weight of head and cord 12.5kg
Powder coated caddy Included
Warranty 12 months
Head width 750mm
Battery and Pole Not included

Twist the pole and the vacuum head responds by turning left or right.

The vacuum head rocks back when you push forward and forward when you pull back, concentrating the suction where it's needed most.