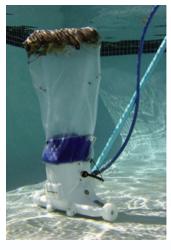

Set-up is quick and simple. Wheel out the Hammer-Head, attach the pole, place the Hammer-Head in the pool, turn it on and you're immediately cleaning. Your set-up time is literally seconds.

The Hammer-Head's large capacity filter bag makes debris collection a breeze. It is self-contained and easy to clean and comes in standard or superfine grades.