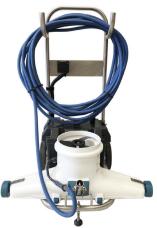

It has a stainless steel pole swivel.

The Hammer-Head is safe for vinyl pool liners.

It comes with its own stainless steel caddy cart with non-marking solid airless wheels allowing easy handling to and from the pool and into small storage areas. It can transport everything you need in one trip.

It has a large marine battery box, a weatherproof smart switch and smart battery charger.