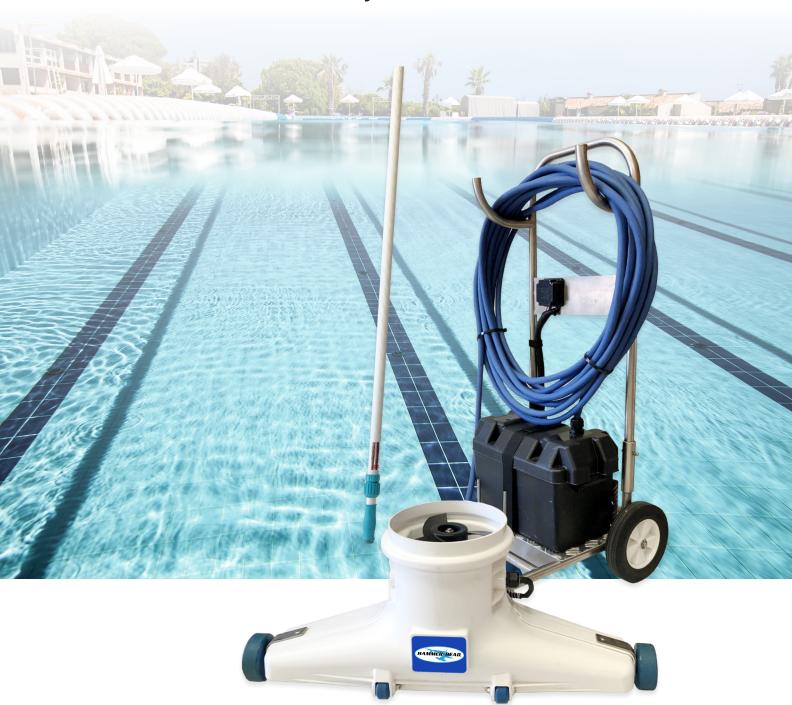

## HAMMER-HEAD Manual Pool Vacuum

The battery powered Hammer-Head is a totally self-contained manual vacuum.

The popular commercial model has a 750mm wide head, ideal for public pools.

All the hassles and dangers assiociated with conventional pumps, vacuum hoses, extension cords, power outlets etc. are now a thing of the past.

Set-up is quick and simple. Wheel out the Hammer-Head, attach the pole, place the Hammer-Head in the pool, turn it on and you're immediately cleaning. Your set-up time is literally seconds.

The Hammer-Head's large capacity filter bag makes debris collection a breeze. It is self-contained and easy to clean and comes in standard or superfine grades.

It has a stainless steel pole swivel.

The Hammer-Head is safe for vinyl pool liners.

It comes with its own stainless steel caddy cart with non-marking solid airless wheels allowing easy handling to and from the pool and into small storage areas. It can transport everything you need in one trip.

It has a large marine battery box, a weatherproof smart switch and smart battery charger.