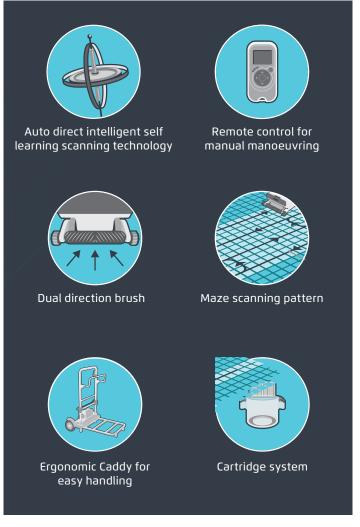

## Mayo IEO Droduct Specification

| Wave 150 Product Specifications |                                                                 |
|---------------------------------|-----------------------------------------------------------------|
| Ideal for pools                 | 25 m                                                            |
| Cycle time                      | 4 / 5 / 6 hours                                                 |
| Cable length                    | 35 m                                                            |
| Cleaning coverage               | Floor only                                                      |
| Remote control                  | Included, for manual driving and cycle time select              |
| Filtration                      | Cartridge system, 100 micron                                    |
| Brushing                        | Dual direction active brushes rotates 1.5 faster than the robot |
| Navigation system               | Maze scanning patterns                                          |
| Warranty                        | 24 months                                                       |