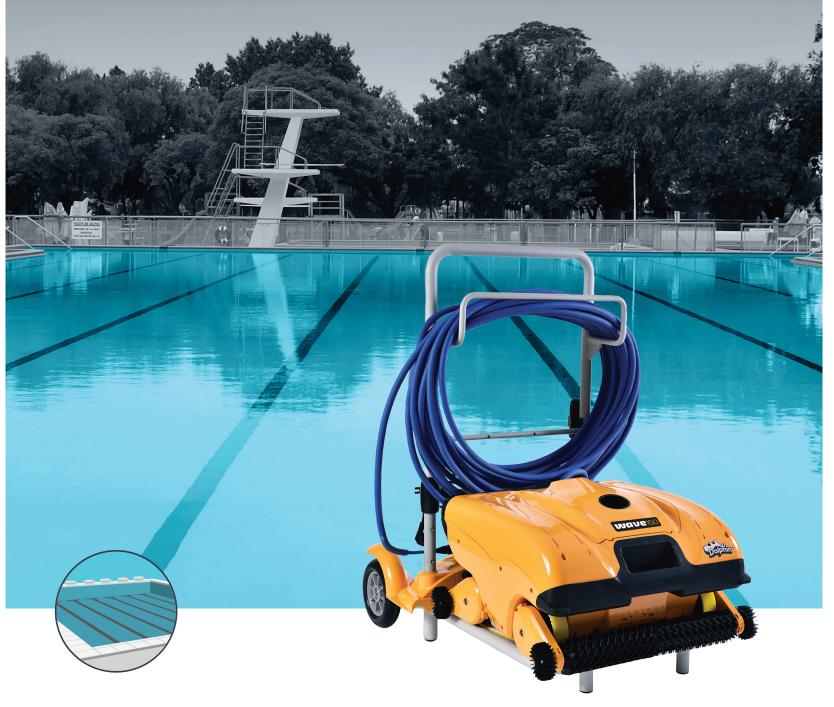

## WAVE - THE TRUSTED NAME FOR COMMERCIAL **POOL CLEANERS**

Get uncompromising professional cleaning performance, with the Wave 150, from Maytronics. This commercial pool cleaner delivers long-lasting reliability and the best wall-to-wall cleaning in its class. Wave 150 is an easy-to-use and easy-toclean commercial robotic pool cleaner. It efficiently and effectively cleans any mid-sized commercial pool, regardless of shape or type, and provides a single-robot solution for multiple pools in your facility.